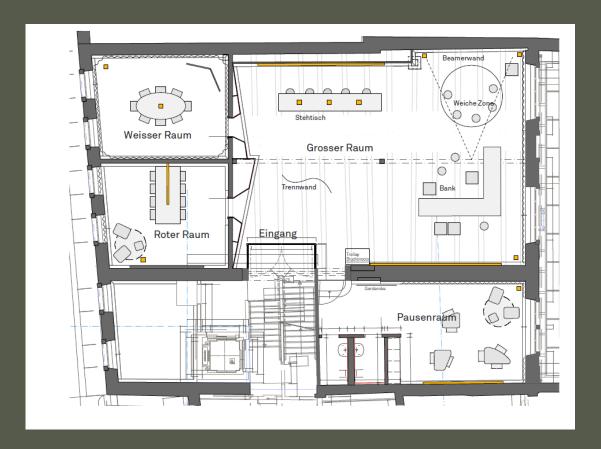

unders. The Red Room lets ideas flow and gives euphoric dynamics to your creativity with its half-timbered wall and the red paintings from 17th century.  Let's try it with a brainstorming on the whiteboard in this room and develop something new together - the quantity is still unknown. |



### KRAFFT BASEL.

#### **Meeting Rooms**

#### Kitchen Club

That's the place where an unhurried break between presentations and brainstorming can be enjoyed - fully homelike in the kitchen. Tell each other about your day, have a coffee, take an apple or pamper yourself with an ice-cold coke from the fridge. Pause for a breath, stock up on energy, sit comfy in the armchair and chat about the newest Netflix series - and let's go for creativity afterwards again.







## KRAFFT BASEL.

#### Floor Plan







#### Prices

|                          | All in (Main + 2 Breakout Rooms)<br>142m2 + 2x ca. 30m2 | Fifty-fifty (Main + 1 Breakout Room)<br>142m2 + 1x ca. 30m2 | Main Room<br>142m2 |
|--------------------------|---------------------------------------------------------|-------------------------------------------------------------|--------------------|
| Full day (unlimited)     | CHF 980                                                 | CHF 880                                                     | CHF 780            |
| Half day (until 4 hours) | CHF 680                                                 | CHF 580                                                     | CHF 480            |

Service included: Room rental Sparkling & still water Notepads & pencils Wifi Technic included:

- 1