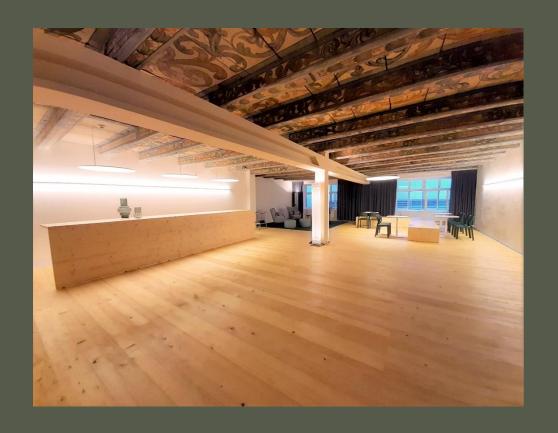

|  |
| Capacity | 20-35 people                                                                                                                                                                                                                                                                                                                                                                    |  |
|          | The room for big ideas and countless possibilities. The Main Room presents itself anything but classic with its listed painted ceiling and flexible structures. With its different settings and being affected by the charm of baroque paintings on the ceiling the Main Room offers the platform for inspiring discussions and invites to create a constructive idea workshop. |  |





#### **Meeting Rooms**

Main Room «1882»





## KRAFFT BASEL.

#### **Meeting Rooms**

Main Room «1882»







### KRAFFT BASEL

#### **Meeting Rooms**

|          | White Room «Marghareta Pfister»                                                                                                                                                                                                                                                                                                                                                   |
|----------|-----------------------------------------------------------------------------------------------------------------------------------------------------------------------------------------------------------------------------------------------------