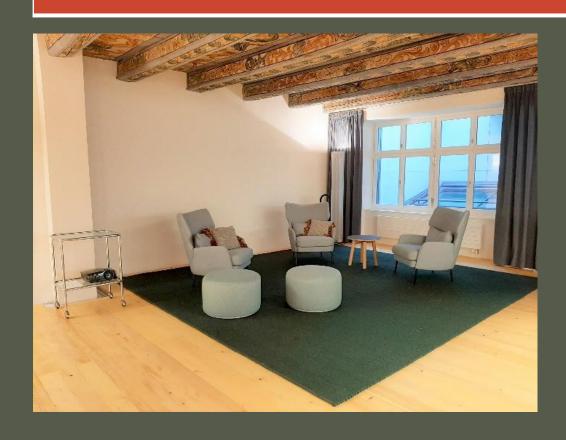

#### **Meeting Rooms**

|          | Main Room «1882»                                                                                                                                                                                                                                                                                                                                                                |  |
|----------|---------------------------------------------------------------------------------------------------------------------------------------------------------------------------------------------------------------------------------------------------------------------------------------------------------------------------------------------------------------------------------|--|
| Size     | 142m2                                                                                                                                                                                                                                                                                                                                                                           |  |
| Capacity | 20-35 people                                                                                                                                                                                                                                                                                                                                                                    |  |
|          | The room for big ideas and countless possibilities. The Main Room presents itself anything but classic with its listed painted ceiling and flexible structures. With its different settings and being affected by the charm of baroque paintings on the ceiling the Main Room offers the platform for inspiring discussions and invites to create a constructive idea workshop. |  |

#### **Meeting Rooms**

Main Room «1882»