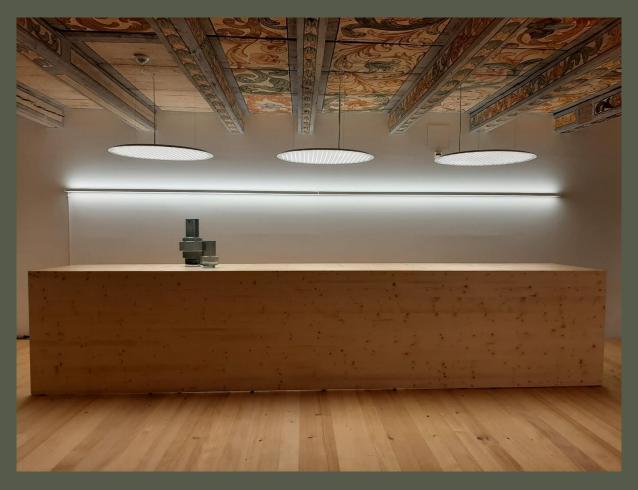

#### **Meeting Rooms**

|          | Main Room «1882»                                                                                                                                                                                                                                                                                                                                                                |  |
|----------|---------------------------------------------------------------------------------------------------------------------------------------------------------------------------------------------------------------------------------------------------------------------------------------------------------------------------------------------------------------------------------|--|
| Size     | 142m2                                                                                                                                                                                                                                                                                                                                                                           |  |
| Capacity | 20-35 people                                                                                                                                                                                                                                                                                                                                                                    |  |
|          | The room for big ideas and countless possibilities. The Main Room presents itself anything but classic with its listed painted ceiling and flexible structures. With its different settings and being affected by the charm of baroque paintings on the ceiling the Main Room offers the platform for inspiring discussions and invites to create a constructive idea workshop. |  |

#### **Meeting Rooms**

Main Room «1882»