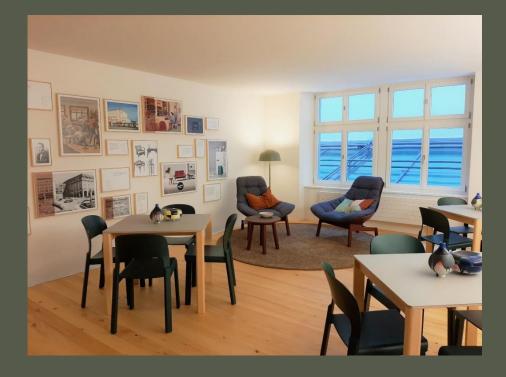

#### Kitchen Club

That's the place where an unhurried break between presentations and brainstorming can be enjoyed - fully homelike in the kitchen. Tell each other about your day, have a coffee, take an apple or pamper yourself with an ice-cold coke from the fridge. Pause for a breath, stock up on energy, sit comfy in the armchair and chat about the newest Netflix series - and let's go for creativity afterwards again.

#### Location

Address: Untere Rheingasse 8, 4058 Basel

The Pfister Werkstatt is located in walking distance from the Hotel Krafft and is on the 1st floor of the building at Untere Rheingasse 8 in Basel. The tram station Rheingasse " is right next to the Pfister Werkstatt

You can pick up the key for the Pfister Werkstatt directly at our front desk in Hotel Krafft, so that you can move around freely during the entire workshop. Your workshop participants don't have to come to the Hotel Krafft Basel, they can meet directly in the premises of the Pfister Werkstatt