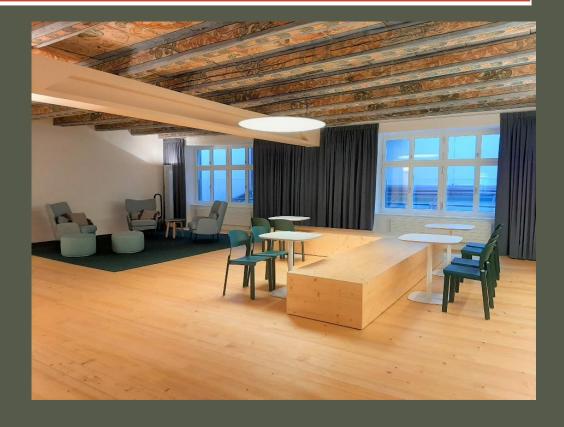

#### **Meeting Rooms**

|          | Main Room «1882»                                                                                                                                                                                                                                                                                                                                                                |  |
|----------|---------------------------------------------------------------------------------------------------------------------------------------------------------------------------------------------------------------------------------------------------------------------------------------------------------------------------------------------------------------------------------|--|
| Size     | 142m2                                                                                                                                                                                                                                                                                                                                                                           |  |
| Capacity | 20-35 people                                                                                                                                                                                                                                                                                                                                                                    |  |
|          | The room for big ideas and countless possibilities. The Main Room presents itself anything but classic with its listed painted ceiling and flexible structures. With its different settings and being affected by the charm of baroque paintings on the ceiling the Main Room offers the platform for inspiring discussions and invites to create a constructive idea workshop. |  |

#### **Meeting Rooms**

Main Room «1882»