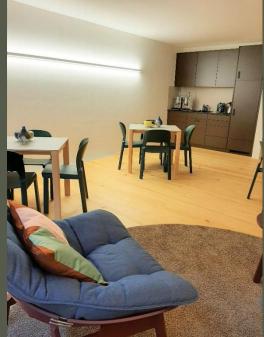

#### Kitchen Club

That's the place where an unhurried break between presentations and brainstorming can be enjoyed - fully homelike in the kitchen. Tell each other about your day, have a coffee, take an apple or pamper yourself with an ice-cold coke from the fridge. Pause for a breath, stock up on energy, sit comfy in the armchair and chat about the newest Netflix series - and let's go for creativity afterwards again.