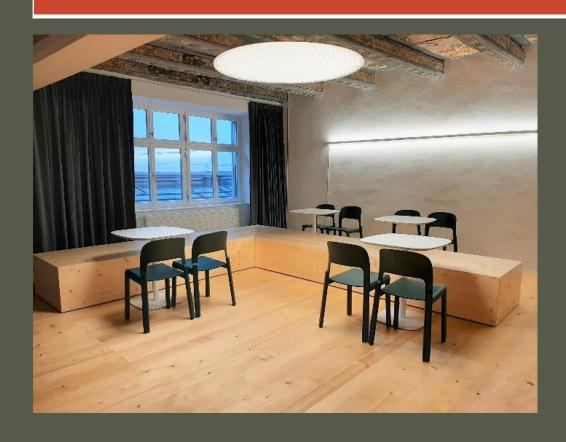

#### **Meeting Rooms**

|          | Main Room «1882»                                                                                                                                                                                                                                                                                                                                                                |  |
|----------|---------------------------------------------------------------------------------------------------------------------------------------------------------------------------------------------------------------------------------------------------------------------------------------------------------------------------------------------------------------------------------|--|
| Size     | 142m2                                                                                                                                                                                                                                                                                                                                                                           |  |
| Capacity | 20-35 people                                                                                                                                                                                                                                                                                                                                                                    |  |
|          | The room for big ideas and countless possibilities. The Main Room presents itself anything but classic with its listed painted ceiling and flexible structures. With its different settings and being affected by the charm of baroque paintings on the ceiling the Main Room offers the platform for inspiring discussions and invites to create a constructive idea workshop. |  |

#### **Meeting Rooms**

Main Room «1882»