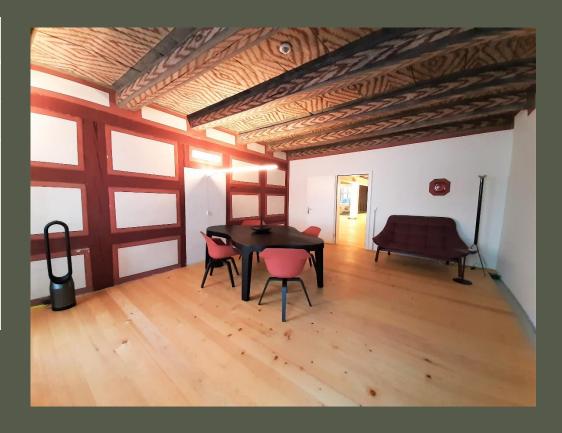

#### **Meeting Rooms**

|          | Red Room «Johann Jakob Pfister»                                                                                                                                                                                                                                                                                                                                                      |
|----------|--------------------------------------------------------------------------------------------------------------------------------------------------------------------------------------------------------------------------------------------------------------------------------------------------------------------------------------------------------------------------------------|
| Size     | 31m2                                                                                                                                                                                                                                                                                                                                                                                 |
| Capacity | 4 people                                                                                                                                                                                                                                                                                                                                                                             |
|          | That's the place you can still feel the innovation spirit, drive and courage of the founders. The Red Room lets ideas flow and gives euphoric dynamics to your creativity with its half-timbered wall and the red paintings from 17th century.  Let's try it with a brainstorming on the whiteboard in this room and develop something new together - the quantity is still unknown. |