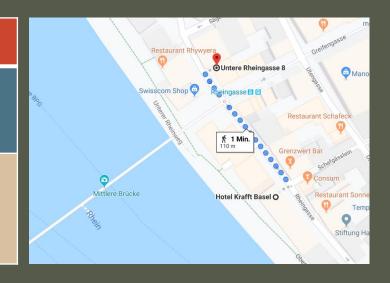

#### Location

Address: Untere Rheingasse 8, 4058 Basel

The Pfister Werkstatt is located in walking distance from the Hotel Krafft and is on the 1st floor of the building at Untere Rheingasse 8 in Basel. The tram station Rheingasse " is right next to the Pfister Werkstatt

You can pick up the key for the Pfister Werkstatt directly at our front desk in Hotel Krafft, so that you can move around freely during the entire workshop. Your workshop participants don't have to come to the Hotel Krafft Basel, they can meet directly in the premises of the Pfister Werkstatt